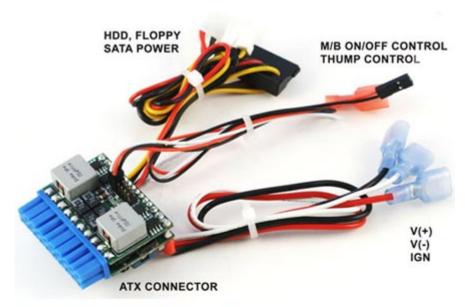

M3-ATX comes equipped with ATX, HDD and Floppy cable harness, jumpers, faston connectors and 2 pin cables for motherboard ON/OFF switch. Just connect it to your 12V car / boat / RV battery and power up your PC.

## Scope of Supply: - M3-ATX PSU

- Cable for mainboard (Remote-PowerOn)3x cables f. Plus, Ignition Plus, Ground (Minus)