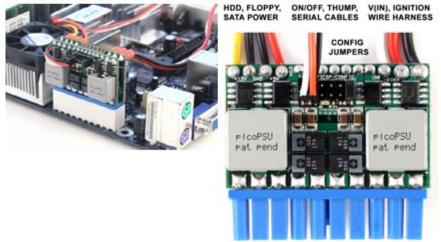

M3-ATX comes equipped with ATX, HDD and Floppy cable harness, jumpers, faston connectors and 2 pin cables for motherboard ON/OFF switch. Just connect it to your 12V car / boat / RV battery and power up your PC.

## Scope of Supply: - M3-ATX PSU

- Cable for mainboard (Remote-PowerOn)3x cables f. Plus, Ignition Plus, Ground (Minus)